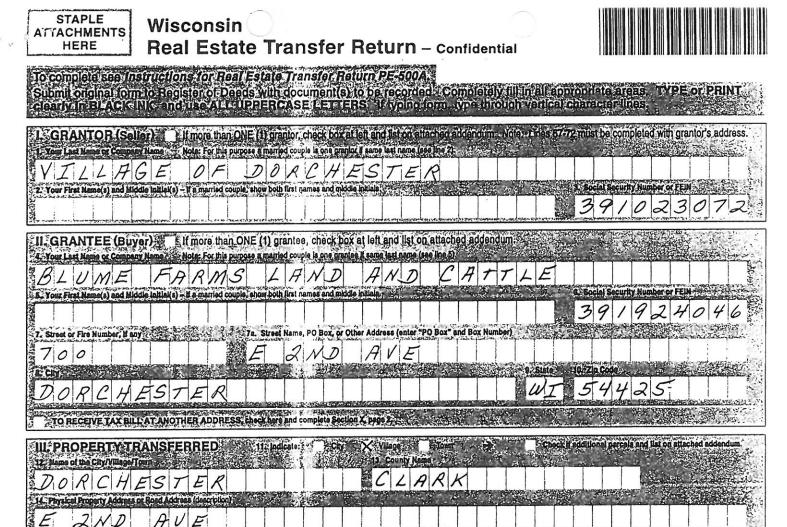

Declaration of Covenants, Conditions and Restriction\$For The Dorchester Industrial Park

In Re Title To : Lands and premises located in the Village of Dorchester, Clark County, Wisconsin and more particularly described as follows, to wit:

#### The NE1/4 of Section 13 T29NRIE and

HTL

A parcel of land to be included in a T.I.F. District located in the East one-half of the Southwest one-quarter (E1/2-SW1/4), and the South one-half of the Southeast one-quarter (S1/2-SE1/4) of Section Twelve (12), Township Twenty-nine North (T. 29 N.), Range One East (R. 1 E.), Village of Dorchester, Clark County, Wisconsin, Described as follows;

Beginning at the South one-quarter corner of said Section Twelve, thence East along the South line of said Section Twelve to the Southeast corner of said Section Twelve;

Thence North along said East line of said Section Twelve a distance of 300 feet;

Thence West parallel with and 300 feet North of the South line of said Section Twelve to a point 165 feet East of the West line of said SE1/4-SE1/4 of Section Twelve;

Thence North parallel with and 165 feet East of said West line to the North line of said SE1/4-SE1/4 of Section Twelve;

Thence West 165.00 feet to the Northeast corner of said SW1/4-SE1/4 of said Section Twelve;

Thence West along the North line of said SW1/4-SE1/4 of Section Twelve to the Easterly right-of-way of a Township road, said rightof-way being parallel to and 33 feet East of the West line of said W1/2-SE1/4 of Section Twelve;

Thence South along said Easterly right-of-way to a point 1,000.00 feet North of the South one-quarter corner of said Section Twelve;

Thence West to the East line of said East 1/2 of the SW1/4 of said Section Twelve;

Thence North along said East line to the Northeast corner of said E1/2 of the SW1/4 of Section Twelve;

Thence West along the North line of said El/2 of the SW1/4 of said Section Twelve 768.00 feet more or less to the Easterly right-of-way of the Soo Line Railraod;

Thence Southwesterly along said right-of-way 1,050 feet; Thence East 750.00 feet;

Thence South 540.00 feet;

Thence West to the Easterly right-of-way of said Soo Line Railroad;

Thence Southwesterly along said right-of-way to a point 942 feet North of the South line of said Section Twelve as measured along said right-of-way;

Thence East 209 feet;

Thence Southwesterly parallel to and 209 feet East of said right-of-way 909 feet to the North right-of-way of C.T.H. 'A';

Thence East along said right-of-way to a point 1,920 feet East and 33 feet North of the Southwest corner of said Section Twelve;

Thence North 150 feet;

Thence East 410 feet;

Thence North 217 feet;

Thence East 267.5 feet, more or less to the West right-of-way of Liberty Avenue;

Thence South along said West right-of-way 400.4 feet more or less to the South line of said Section Twelve;

Thence East to the South one-quarter corner of said Section Twelve to the point of beginning.